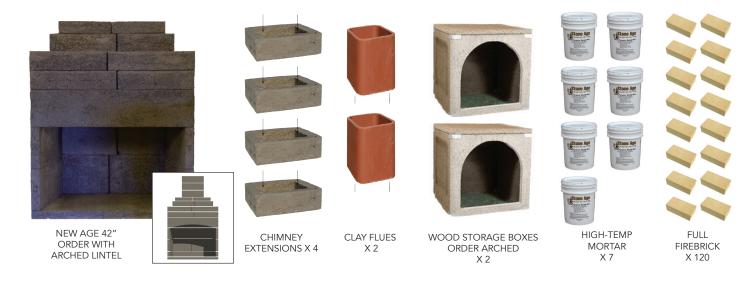

## Our "Most Popular" Finished Fireplace

The Recipe

| Part                                 | SKU                | Qty. | Details                                                                                                           |
|--------------------------------------|--------------------|------|-------------------------------------------------------------------------------------------------------------------|
| New Age 42"                          | SA-NA-42A          | 1    | Order the kit with the arched lintel, or order the arched lintel separately for an additional cost (SA-NA-ARCH42) |
| New Age Chimney Extensions (8" each) | SA-2226-8          | 4    | New Age 42" requires 22" x 26" x 8" Chimney Extensions                                                            |
| New Age Clay Flues (24")             | SA-FL1317          | 2    | New Age 42" requires 13" x 17" x24" Clay Flues (can be cut)                                                       |
| New Age Arched Wood Storage<br>Boxes | SA-WCA-NA          | 2    | Order with arch                                                                                                   |
| High-Temp Mortar                     | SA-APRM            | 7    | High-Temp Mortar required for warranty                                                                            |
| Full Firebrick (2 1/2" thick)        | SA-Firebricks full | 120  | New Age Kits require full firebrick                                                                               |