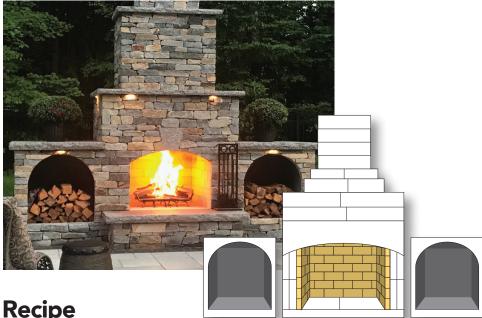

## Our "Most Popular" Finished Fireplace

The Recipe

| Part                                 | SKU                | Qty. | Details                                                                                                           |
|--------------------------------------|--------------------|------|-------------------------------------------------------------------------------------------------------------------|
| New Age 42"                          | SA-NA-42A          | 1    | Order the kit with the arched lintel, or order the arched lintel separately for an additional cost (SA-NA-ARCH42) |
| New Age Chimney Extensions (8" each) | SA-2226-8          | 4    | New Age 42" requires 22" x 26" x 8" Chimney Extensions                                                            |
| New Age Clay Flues (24")             | SA-FL1317          | 2    | New Age 42" requires 13" x 17" x24" Clay Flues (can be cut)                                                       |
| New Age Arched Wood Storage<br>Boxes | SA-WCA-NA          | 2    | Order with arch                                                                                                   |
| High-Temp Mortar                     | SA-APRM            | 7    | High-Temp Mortar required for warranty                                                                            |
| Full Firebrick (2 1/2" thick)        | SA-Firebricks full | 120  | New Age Kits require full firebrick                                                                               |