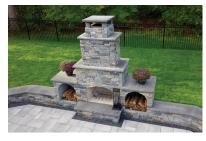

## Our "Most Popular" Finished Fireplace

The Recipe

| Part                                 | SKU                | Qty. | Details                                                                                                           |
|--------------------------------------|--------------------|------|-------------------------------------------------------------------------------------------------------------------|
| New Age 42"                          | SA-NA-42A          | 1    | Order the kit with the arched lintel, or order the arched lintel separately for an additional cost (SA-NA-ARCH42) |
| New Age Chimney Extensions (8" each) | SA-2226-8          | 4    | New Age 42" requires 22" x 26" x 8" Chimney Extensions                                                            |
| New Age Clay Flues (24")             | SA-FL1317          | 2    | New Age 42" requires 13" x 17" x24" Clay Flues (can be cut)                                                       |
| New Age Arched Wood Storage<br>Boxes | SA-WCA-NA          | 2    | Order with arch                                                                                                   |
| High-Temp Mortar                     | SA-APRM            | 7    | High-Temp Mortar required for warranty                                                                            |
| Full Firebrick (2 1/2" thick)        | SA-Firebricks full | 120  | New Age Kits require full firebrick                                                                               |