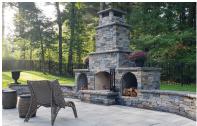

## Our "Most Popular" Finished Fireplace

The Recipe

| Part                                 | SKU                | Qty. | Details                                                                                                           |
|--------------------------------------|--------------------|------|-------------------------------------------------------------------------------------------------------------------|
| New Age 42"                          | SA-NA-42A          | 1    | Order the kit with the arched lintel, or order the arched lintel separately for an additional cost (SA-NA-ARCH42) |
| New Age Chimney Extensions (8" each) | SA-2226-8          | 4    | New Age 42" requires 22" x 26" x 8" Chimney Extensions                                                            |
| New Age Clay Flues (24")             | SA-FL1317          | 2    | New Age 42" requires 13" x 17" x24" Clay Flues (can be cut)                                                       |
| New Age Arched Wood Storage<br>Boxes | SA-WCA-NA          | 2    | Order with arch                                                                                                   |
| High-Temp Mortar                     | SA-APRM            | 7    | High-Temp Mortar required for warranty                                                                            |
| Full Firebrick (2 1/2" thick)        | SA-Firebricks full | 120  | New Age Kits require full firebrick                                                                               |